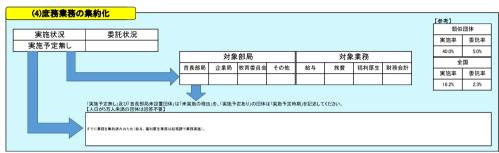

| 83.3%        | 50.5% |
| 合宿所、研修所等<br>(青少年の家を含む) | 2             | 1   | 50.0%  | 1     | 市民の声を直接領き、連ちに施設の運営に反映させるため、当画常駐とする。                  | 71.4%        | 44.7% |
| 寺別養護老人ホーム              | 0             | 0   |        | 0     |                                                      | 100.0%       | 71.4% |
| 介護支援センター               | 3             | 0   | 0.0%   | 0     |                                                      | 40.0%        | 47.5% |
| 福祉・保健センター              | 7             | 3   | 42.9%  | 1     | 保健センターの強度を教育委員会の事徒所として使用中のため。                        | 50.0%        | 53.2% |
| 見童クラブ、学童館等             | 9             | 0   | 0.0%   | 9     | 市民の声を直接関き、直ちに施設の運営に反映させるため、当面常駐とする。                  | 17.3%        | 22.3% |







##